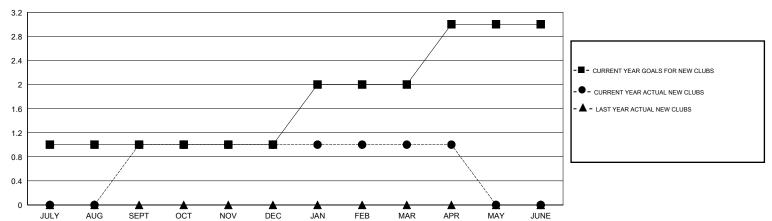

## GOALS AND ACTUAL NEW CLUBS CUMULATIVE

## MONTHLY MEMBERSHIP PROGRESS REPORT

District 36 G

Results as of: 4/30/2017

| Clubs                 |               |           |               | Members               |                                                                |                                                              |                                                    |
|-----------------------|---------------|-----------|---------------|-----------------------|----------------------------------------------------------------|--------------------------------------------------------------|----------------------------------------------------|
| RESULTS FOR 2016-2017 |               |           |               | RESULTS FOR 2016-2017 |                                                                |                                                              |                                                    |
| QUARTER               | NEW CLUB GOAL | NEW CLUBS | DROPPED CLUBS | QUARTER               | NEW MEMBER GROWTH<br>NET GOAL (not reinstated<br>or transfers) | NEW MEMBER<br>GROWTH ACTUAL (not<br>reinstated or transfers) | DROPPED<br>MEMBERS ACTUAL<br>(including transfers) |
| JULY/AUG/SEPT         | 1             | 1         | 0             | JULY/AUG/SEPT         | 38                                                             | 50                                                           | 40                                                 |
| OCT/NOV/DEC           | 0             | 0         | 0             | OCT/NOV/DEC           | -4                                                             | 25                                                           | 27                                                 |
| JAN/FEB/MAR           | 1             | 0         | 0             | JAN/FEB/MAR           | 37                                                             | 27                                                           | 33                                                 |
| APR/MAY/JUNE          | 1             | 0         | 0             | APR/MAY/JUNE          | 38                                                             | 8                                                            | 7                                                  |