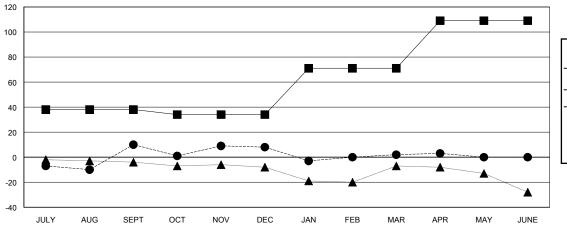

## GOALS AND ACTUAL MEMBERS CUMULATIVE

| - 🔳 - | NEW MEMBER GROWTH NET GOAL |
|-------|----------------------------|
|       |                            |

NEW MEMBER GROWTH ACTUAL
 A - LAST YEAR MEMBERSHIP ACTUAL

## MONTHLY MEMBERSHIP PROGRESS REPORT

District 36 G

Results as of: 4/30/2017

| Clubs                 |               |           |               | Members               |                                                                |                                                              |                                                    |
|-----------------------|---------------|-----------|---------------|-----------------------|----------------------------------------------------------------|--------------------------------------------------------------|----------------------------------------------------|
| RESULTS FOR 2016-2017 |               |           |               | RESULTS FOR 2016-2017 |                                                                |                                                              |                                                    |
| QUARTER               | NEW CLUB GOAL | NEW CLUBS | DROPPED CLUBS | QUARTER               | NEW MEMBER GROWTH<br>NET GOAL (not reinstated<br>or transfers) | NEW MEMBER<br>GROWTH ACTUAL (not<br>reinstated or transfers) | DROPPED<br>MEMBERS ACTUAL<br>(including transfers) |
| JULY/AUG/SEPT         | 1             | 1         | 0             | JULY/AUG/SEPT         | 38                                                             | 50                                                           | 40                                                 |
| OCT/NOV/DEC           | 0             | 0         | 0             | OCT/NOV/DEC           | -4                                                             | 25                                                           | 27                                                 |
| JAN/FEB/MAR           | 1             | 0         | 0             | JAN/FEB/MAR           | 37                                                             | 27                                                           | 33                                                 |
| APR/MAY/JUNE          | 1             | 0         | 0             | APR/MAY/JUNE          | 38                                                             | 8                                                            | 7                                                  |